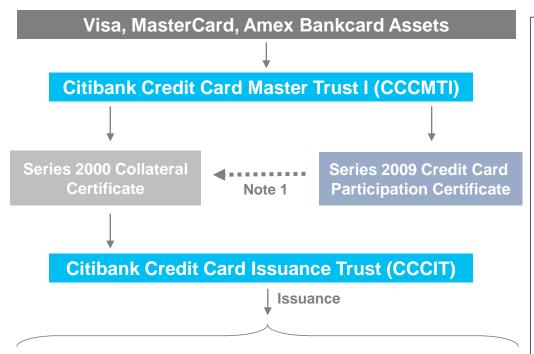

Note 1: The Series 2009 Credit Card Participation Certificate provides enhancement to the Series 2000 Collateral Certificate